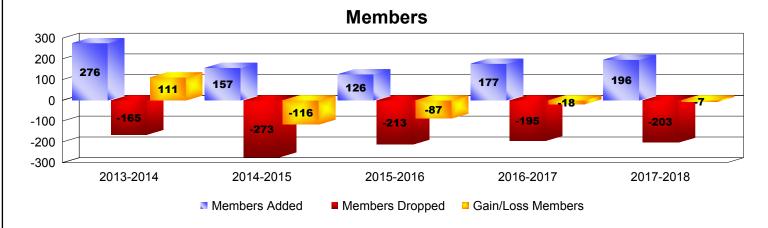

| Year      | New<br>Clubs | Dropped<br>Clubs | Gain/<br>Loss<br>Clubs | New<br>Members | Charter<br>Members | Reinstate<br>Members | Transfer<br>Members | Total<br>Member<br>Added | Total<br>Members<br>Dropped | Gain/<br>Loss<br>Members |
|-----------|--------------|------------------|------------------------|----------------|--------------------|----------------------|---------------------|--------------------------|-----------------------------|--------------------------|
| 2013-2014 | 4            | 0                | 4                      | 124            | 126                | 15                   | 11                  | 276                      | -165                        | 111                      |
| 2014-2015 | 0            | -4               | -4                     | 134            | 3                  | 7                    | 13                  | 157                      | -273                        | -116                     |
| 2015-2016 | 0            | -2               | -2                     | 109            | 0                  | 8                    | 9                   | 126                      | -213                        | -87                      |
| 2016-2017 | 0            | 0                | 0                      | 147            | 0                  | 22                   | 8                   | 177                      | -195                        | -18                      |
| 2017-2018 | 1            | -1               | 0                      | 151            | 32                 | 2                    | 11                  | 196                      | -203                        | -7                       |
| Average   | 1            | -1               | 0                      | 133            | 32                 | 11                   | 10                  | 186                      | -210                        | -23                      |