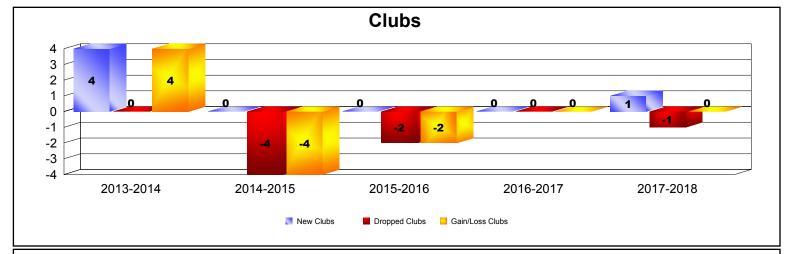

| Year      | New<br>Clubs | Dropped<br>Clubs | Gain/<br>Loss<br>Clubs | New<br>Members | Charter<br>Members | Reinstate<br>Members | Transfer<br>Members | Total<br>Member<br>Added | Total<br>Members<br>Dropped | Gain/<br>Loss<br>Members |
|-----------|--------------|------------------|------------------------|----------------|--------------------|----------------------|---------------------|--------------------------|-----------------------------|--------------------------|
| 2013-2014 | 4            | 0                | 4                      | 124            | 126                | 15                   | 11                  | 276                      | -165                        | 111                      |
| 2014-2015 | 0            | -4               | -4                     | 134            | 3                  | 7                    | 13                  | 157                      | -273                        | -116                     |
| 2015-2016 | 0            | -2               | -2                     | 109            | 0                  | 8                    | 9                   | 126                      | -213                        | -87                      |
| 2016-2017 | 0            | 0                | 0                      | 147            | 0                  | 22                   | 8                   | 177                      | -195                        | -18                      |
| 2017-2018 | 1            | -1               | 0                      | 151            | 32                 | 2                    | 11                  | 196                      | -203                        | -7                       |
| Average   | 1            | -1               | 0                      | 133            | 32                 | 11                   | 10                  | 186                      | -210                        | -23                      |