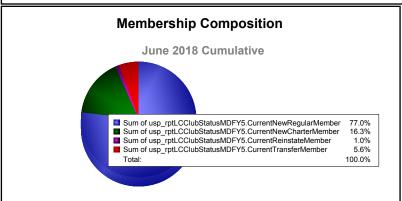

| -213                        | -87                      |
| 2016-2017 | 0            | 0                | 0                      | 147            | 0                  | 22                   | 8                   | 177                      | -195                        | -18                      |
| 2017-2018 | 1            | -1               | 0                      | 151            | 32                 | 2                    | 11                  | 196                      | -203                        | -7                       |
| Average   | 1            | -1               | 0                      | 133            | 32                 | 11                   | 10                  | 186                      | -210                        | -23                      |









MBR0065 Page 1 of 1 12/7/2018 1:22:49PM