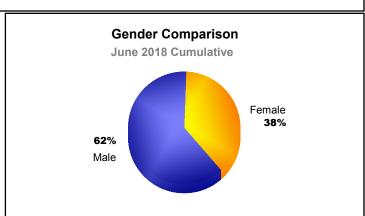

| -213                        | -87                      |
| 2016-2017 | 0            | 0                | 0                      | 147            | 0                  | 22                   | 8                   | 177                      | -195                        | -18                      |
| 2017-2018 | 1            | -1               | 0                      | 151            | 32                 | 2                    | 11                  | 196                      | -203                        | -7                       |
| Average   | 1            | -1               | 0                      | 133            | 32                 | 11                   | 10                  | 186                      | -210                        | -23                      |









MBR0065 Page 1 of 1 12/7/2018 1:22:49PM